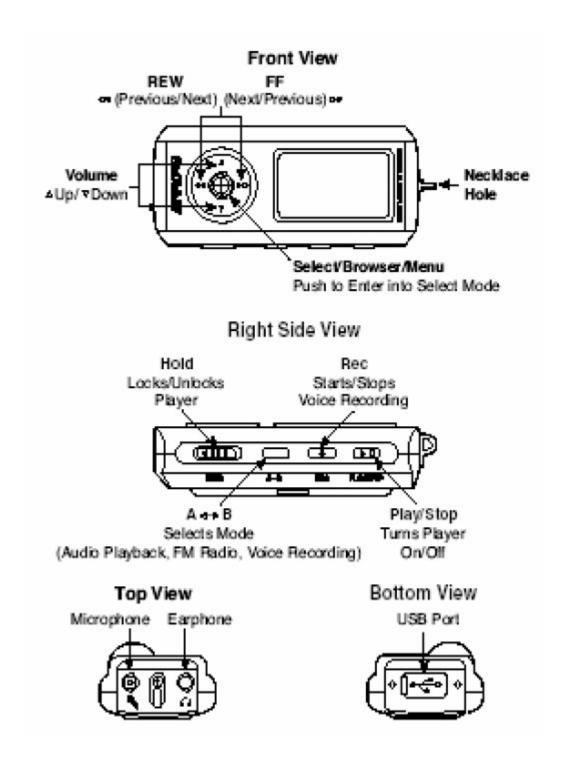

### **Device Layout:**

#### **Playback** - How do I locate and play Audible content on my device?

- **Step 1.** Press the **Select/Browser/Menu** button to access folders.
- **Step 2.** Select **Audible** folder.
- Step 3. Select the title you wish to play and press the **Select/Browser/Menu** button.

#### **Rewind/Fast-Forward** - How do I rewind or fast-forward an Audible book?

#### Rewind

**Step 1.** While the title is playing, press and hold the **Rewind** button.

#### **Fast-Forward**

**Step 1.** While the title is playing, press and hold the **Fast-Forward** button.

#### **Section Navigation** - How do I navigate through sections within an Audible book?

- **Step 1.** While the title is playing, press the **Rec** button to access CH (Chapter) mode.
- **Step 2.** Single press >> (Fast Forward) button to go to next section, single press << (Rewind) button to go to previous section.