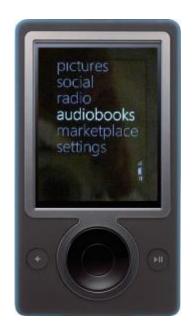

### Device Layout:

#### How To's:

**<u>Playback</u>** - How do I locate and play Audible content on my device?

- **Step 1.** From the main window scroll to and select **audiobooks**.
- **Step 2.** Scroll to and select the title you want to play.
- **Step 3.** Select play to begin playing the selected title.