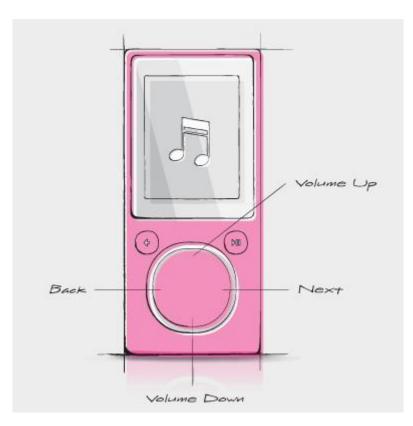

### Device Layout:

#### **Rewind/Fast-Forward** - How do I rewind or fast-forward an Audible book?

**Rewind** 

**Step 1.** Press and hold the pad to the left.

#### Fast-Forward

**Step 1.** Press and hold the pad to the right.

**Section Navigation** - How do I navigate through sections within an Audible book?

- **Step 1.** During playback press the pad to the left once to return to the previous section.
- **Step 2.** During playback press the pad to the right once to skip to the next section.