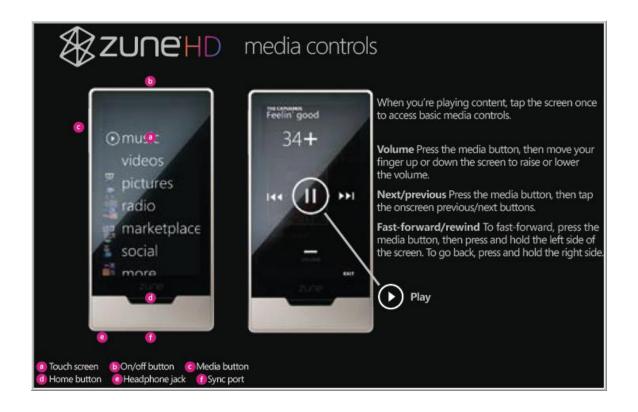

## **Device Layout:**

### How To's:

- **Playback** How do I locate and play Audible content on my device?
  - **Step 1.** From the Zune HD home screen, tap **audiobooks**.
  - **Step 2.** Tap the title that you would like to play.

### **Rewind/Fast-Forward** - How do I rewind or fast-forward an Audible book?

#### **Rewind**

- **Step 1.** During playback, tap the screen to bring up the media controls.
- **Step 2.** Tap and hold the **rewind** button.

#### **Fast-Forward**

- **Step 1.** During playback, tap the screen to bring up the media controls.
- **Step 2.** Tap and hold the **fast-forward** button.

### **Section Navigation** - How do I navigate through sections within an Audible book?

- **Step 1.** During playback, tap the screen to bring up the media controls.
- **Step 2.** Tap the **rewind** button once to go back to the previous section; tap the **fast-forward** button once to go to the next section.